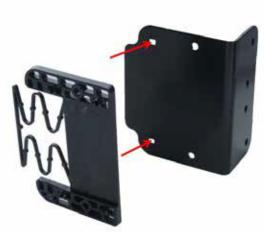

## **Easy Open Gate Latch Assembly**

customers will have an issue during installation

The Easy Open Gate Latch will assembled in the package but occasionally

**Mounting Bracket** 

Spring/Guide

1. Attach spring/slide to mounting bracket Plastic tabs on back of spring/guide go into two rectangular holes on bracket