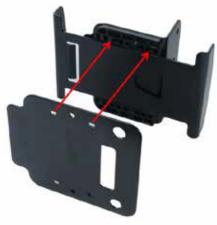

**Cover Plate** 

4. Attach cover plate to assembly. Four rectangular holes snap on to tabs on plastic guide/spring

Mounting bracket/ Spring Assembly