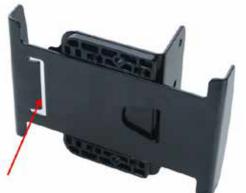

2. Position handle and bracket assembly as shown. Insert handle into plastic guide - see next step

Make sure edge of metal tab is to the left of the spring

3. Handle fits between top and bottom plastic guides