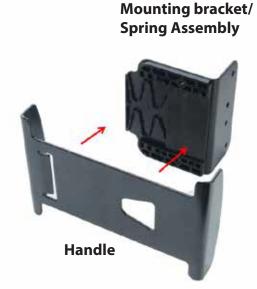

2. Position handle and bracket assembly as shown. Insert handle into plastic guide - see next step

Make sure edge of metal tab is to the left of the spring

3. Handle fits between top and bottom plastic guides